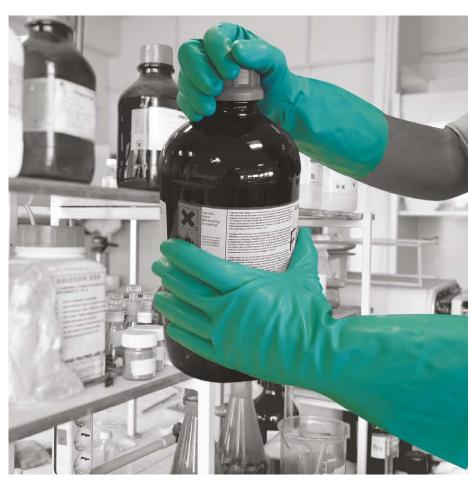

## **Features**

Provides good protection against a wide range of chemicals

Offers good abrasion resistance and mechanical protection

Soft flock lining absorbs perspiration keeping hands dry, cool and comfortable

The diamond grip pattern on the palm enhances grip

Anatomical shape reduces hand fatigue in prolonged use

| Code   | 27-MAT |
|--------|--------|
| Colour | Green  |
| Sizes  | 7-10   |

For further technical information, please contact Customer Services on 033 3320 8550 or the Technical team on 033 3320 8555